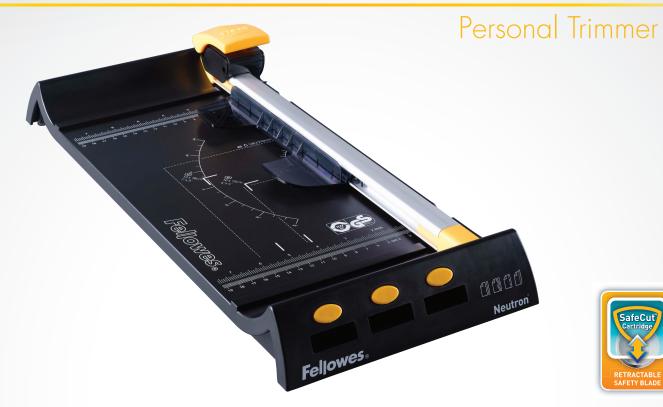

## Neutron™

## Features:

SafeCut™ Blade

cartridge with retractable blade only engages during cutting to prevent exposure to blade surface.

Cuts up to 10 sheets (20lb paper) at one time.

Quick change blade system for fast and easy blade cartridge removal / reinsertion.